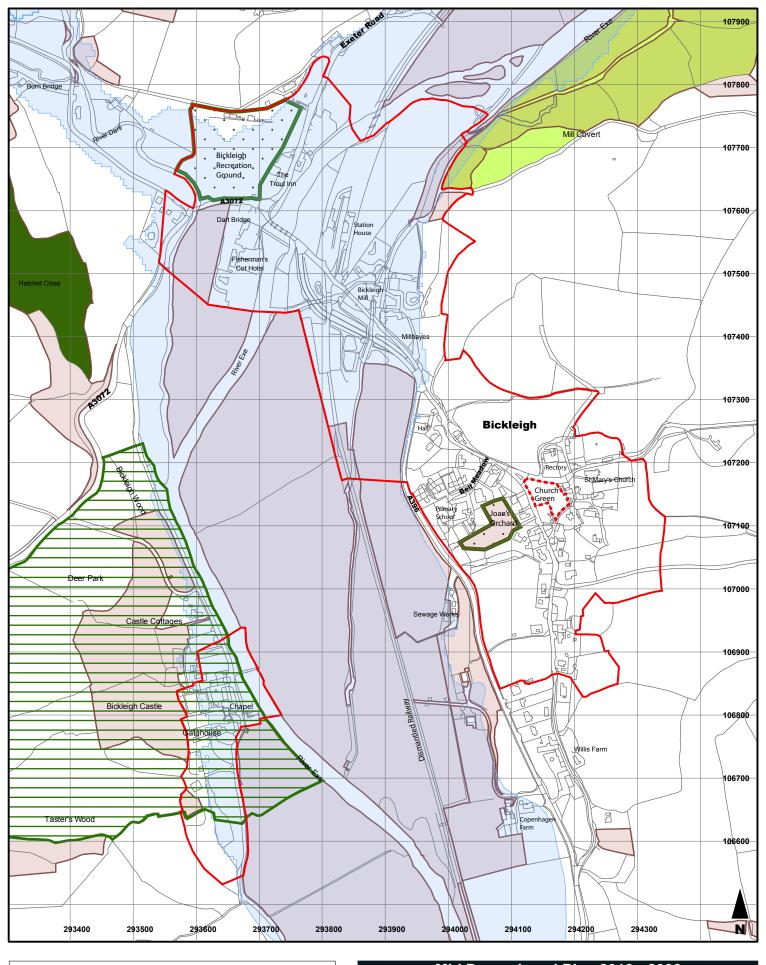

## Mid Devon Local Plan 2013 - 2033

Publication Stage Policies Map (Proposed Submission) **Bickleigh** 

**Note:** The Ordnance Survey will not have updated the base to show recent changes. Consequently, not all development may be shown.

Scale 1:6000 changes. Consequently, not all development may be shown.

This map is based upon Ordnance Survey material with the permission of Ordnance Survey on behalf of the Controller of Her Majesty's Stationery Office. (© Crown copyright. Unauthorised reproduction infringes Crown copyright and may lead to prosecution or civil proceedings. Licence No. 10002292.